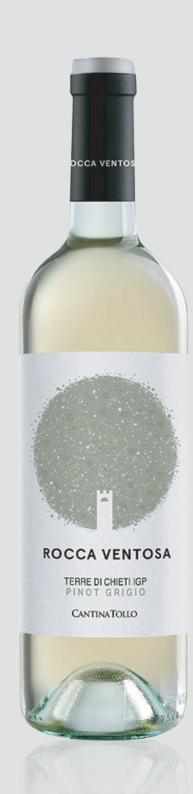

# PINOT GRIGIO TERRE DI CHIETI IGP

#### TYPE

White wine

### **VINEYARDS, GRAPES AND HARVEST**

LOCATION OF VINEYARDS Province of Chieti GRAPES 100% Pinot Grigio HARVEST PERIOD Second half of August

### **VINIFICATION**

VINIFICATION Destemming of the grapes, soft pressing of the crushed grapes and temperature-controlled fermentation in stainless steel tanks

## **DESCRIPTION**

COLOUR Pale straw yellow with greenish highlights FRAGRANCE Fresh and fruity, with distinct notes of exotic fruit, elegant floral scent on the finish TASTE Medium-bodied, delicate, savoury ALCOHOL 12,5% vol.

#### SERVING SUGGESTIONS

TEMPERATURE 8-10°C